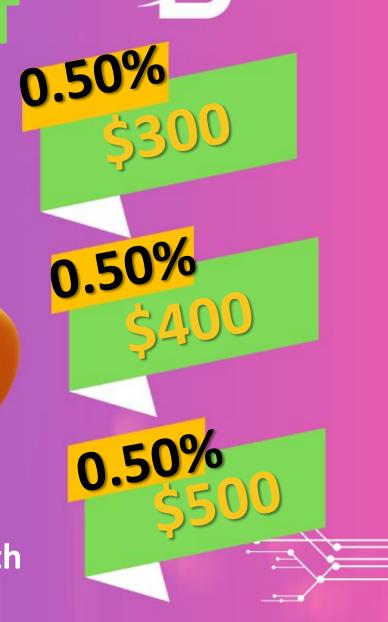

# **CRYPTO TRADING CHART**

JOINING AMOUNT

**Upgrade Your Package Any Time With** Same Package or Above

0.50%

0.50%